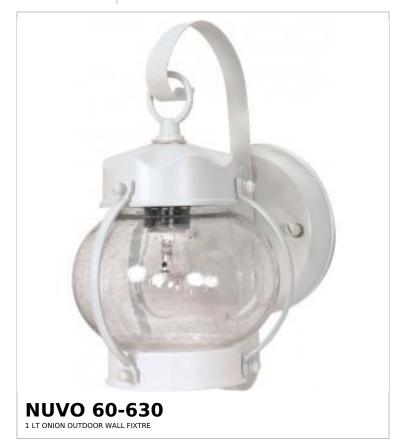

## SATCO NUVO

Project Name

Prepared By

Notes

| General                   |         |  |
|---------------------------|---------|--|
| Status                    | Active  |  |
| Finish                    | White   |  |
| Style                     | Utility |  |
| Number of Lamps           | 1       |  |
| Height (in.)              | 10.63   |  |
| Width (in.)               | 6       |  |
| Extension (in.)           | 8       |  |
| Indoor or Outdoor Fixture | Outdoor |  |

| Base                 | Medium                                                                             |
|----------------------|------------------------------------------------------------------------------------|
| Bulb Type            | Lamp Dependent                                                                     |
| Max Wattage          | 60W                                                                                |
| Voltage              | 120V                                                                               |
| Bulb Included        | No                                                                                 |
| Dimmable             | Lamp Dependent                                                                     |
| Dimming Note         | Dimming requirements and compatible dimmers are dependent on the light bulb(s used |
| Glass Description    | Clear Seeded                                                                       |
| Weight (lb.)         | 1.18                                                                               |
| Up/Down Installation | Down                                                                               |
| Fixture Type         | Wall Lantern                                                                       |
| Fixture Material     | Aluminum                                                                           |