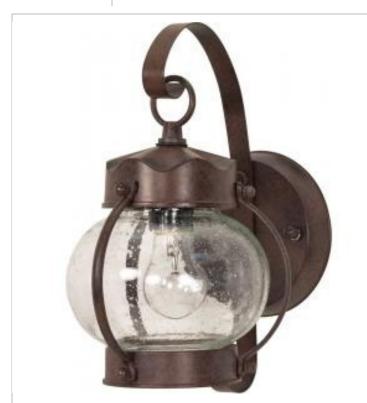

## SATCO' NUVO

General

Status

Project Name

Prepared By

NUVO 60-631 1 LT ONION OUTDOOR WALL FIXTRE

Notes

Finish Old Bronze Style Utility Number of Lamps 1 Height (in.) 10.63 Width (in.) 6 Extension (in.) 8 Indoor or Outdoor Fixture Outdoor Specifications Base Medium Bulb Type Lamp Dependent Max Wattage 60W Voltage 120V Bulb Included No Dimmable Lamp Dependent Dimming requirements and compatible Dimming Note dimmers are dependent on the light bulb(s) used Glass Description Clear Seeded Weight (lb.) 1.18 Up/Down Installation Down Fixture Type Wall Lantern Fixture Material Aluminum Dimensions Back Plate or Canopy Diameter (in.) 4.88 Top to Outlet 4.5 Compliance Safety Listing cULus Location Rating Wet Wall **UL** Application ENERGY STAR No DLC Approved No ADA Compliant No California Status Lawful for sale in California Title 20 / 24 Status Lawful for sale California Prop 65 Lead **RoHS** Compliant Yes Additional Information