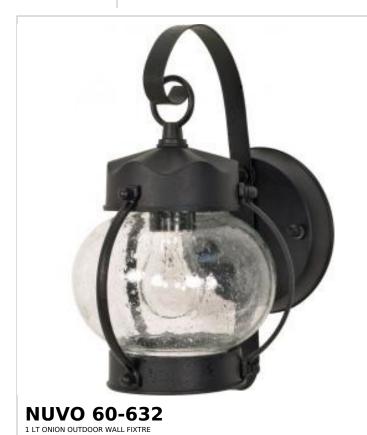

## SATCO NUVO

Project Name

ocation

Prepared By

Notes

rww] 01-29-2025 00:39:

| General                   |                |  |  |  |
|---------------------------|----------------|--|--|--|
| Status                    | Active         |  |  |  |
| Finish                    | Textured Black |  |  |  |
| Style                     | Utility        |  |  |  |
| Number of Lamps           | 1              |  |  |  |
| Height (in.)              | 10.63          |  |  |  |
| Width (in.)               | 6              |  |  |  |
| Extension (in.)           | 8              |  |  |  |
| Indoor or Outdoor Fixture | Outdoor        |  |  |  |

| Base                 | Medium                                                                              |  |  |
|----------------------|-------------------------------------------------------------------------------------|--|--|
| Bulb Type            | Lamp Dependent                                                                      |  |  |
| Max Wattage          | 60W                                                                                 |  |  |
| Voltage              | 120V                                                                                |  |  |
| Bulb Included        | No                                                                                  |  |  |
| Dimmable             | Lamp Dependent                                                                      |  |  |
| Dimming Note         | Dimming requirements and compatible dimmers are dependent on the light bulb(s) used |  |  |
| Glass Description    | Clear Seeded                                                                        |  |  |
| Weight (lb.)         | 1.18                                                                                |  |  |
| Up/Down Installation | Down                                                                                |  |  |
| Fixture Type         | Wall Lantern                                                                        |  |  |
| Fixture Material     | Aluminum                                                                            |  |  |

| Dimensions                          |      |
|-------------------------------------|------|
| Back Plate or Canopy Diameter (in.) | 4.88 |
| Top to Outlet                       | 4.5  |

| Compliance           |                               |
|----------------------|-------------------------------|
| Safety Listing       | cULus                         |
| Location Rating      | Wet                           |
| UL Application       | Wall                          |
| Energy Star          | No                            |
| DLC Approved         | No                            |
| ADA Compliant        | No                            |
| California Status    | Lawful for sale in California |
| Title 20 / 24 Status | Lawful for sale               |
| California Prop 65   | Lead                          |
| RoHS Compliant       | Yes                           |