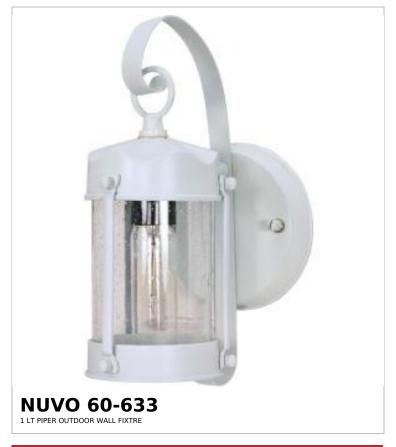

## SATCO NUVO

Project Name

ocation

Prepared By



Notes

ww1 04-30-2025 00:43

| General                   |         |  |
|---------------------------|---------|--|
| Status                    | Active  |  |
| Finish                    | White   |  |
| Style                     | Utility |  |
| Number of Lamps           | 1       |  |
| Height (in.)              | 10.63   |  |
| Width (in.)               | 5       |  |
| Extension (in.)           | 7       |  |
| Indoor or Outdoor Fixture | Outdoor |  |

| Specifications       |                                                                                     |  |  |
|----------------------|-------------------------------------------------------------------------------------|--|--|
| Base                 | Medium