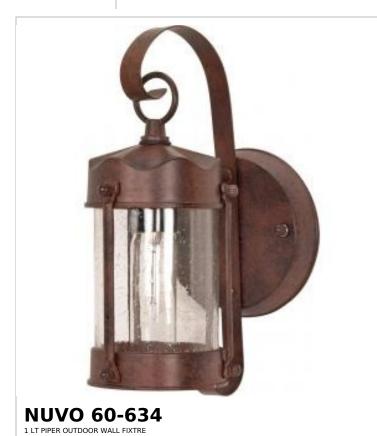

## SATCO NUVO

Project Name

.ocation

Prepared By



Notes

ww] 05-05-2025 00:0

| General                   |            |  |
|---------------------------|------------|--|
| Status                    | Active     |  |
| Finish                    | Old Bronze |  |
| Style                     | Utility    |  |
| Number of Lamps           | 1          |  |
| Height (in.)              | 10.63      |  |
| Width (in.)               | 5          |  |
| Extension (in.)           | 7          |  |
| Indoor or Outdoor Fixture | Outdoor    |  |

| Specifications       |                                                                                     |
|----------------------|-------------------------------------------------------------------------------------|
| Base                 | Medium