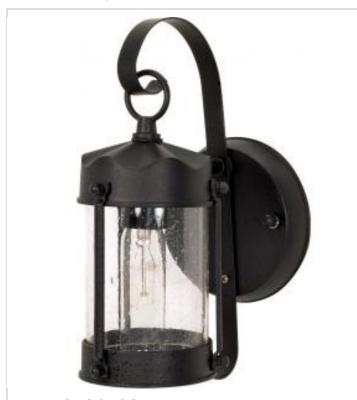

## SATCO' NUVO

General

Project Name

Location

Prepared By

NUVO 60-635 1 LT PIPER OUTDOOR WALL FIXTRE

Notes

Status Active Finish Textured Black Style Utility Number of Lamps 1 Height (in.) 10.63 Width (in.) 5 Extension (in.) 7 Indoor or Outdoor Fixture Outdoor Specifications Base Medium Bulb Type Lamp Dependent Max Wattage 60W Voltage 120V Bulb Included No Dimmable Lamp Dependent Dimming requirements and compatible Dimming Note dimmers are dependent on the light bulb(s) used Glass Description Clear Seeded Weight (lb.) 0.98 Up/Down Installation Down Fixture Type Wall Lantern Fixture Material Aluminum Dimensions Back Plate or Canopy Diameter (in.) 4.88 Top to Outlet 6 Compliance Safety Listing cULus Location Rating Wet Wall **UL** Application ENERGY STAR No DLC Approved No ADA Compliant No California Status Lawful for sale in California Title 20 / 24 Status Lawful for sale California Prop 65 Lead **RoHS** Compliant Yes Additional Information