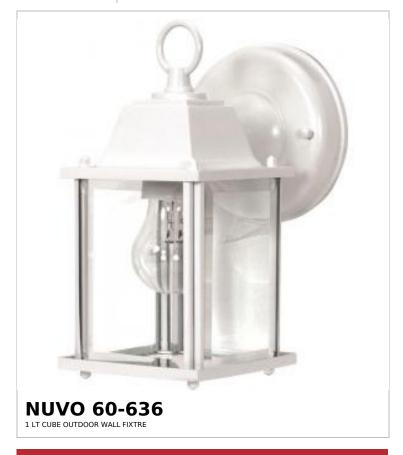

## SATCO NUVO

Project Name

ocation Prepared By

Notes

vw] 05-19-2025 00:3

| General                   |         |  |
|---------------------------|---------|--|
| Status                    | Active  |  |
| Finish                    | White   |  |
| Style                     | Utility |  |
| Number of Lamps           | 1       |  |
| Height (in.)              | 8.63    |  |
| Width (in.)               | 4.38    |  |
| Extension (in.)           | 6.13    |  |
| Indoor or Outdoor Fixture | Outdoor |  |

| Specifications       |                                                                                     |
|----------------------|-------------------------------------------------------------------------------------|
| Base                 | Medium                                                                              |
| Bulb Type            | Lamp Dependent                                                                      |
| Max Wattage          | 60W                                                                                 |
| Voltage              | 120V                                                                                |
| Bulb Included        | No                                                                                  |
| Dimmable             | Lamp Dependent                                                                      |
| Dimming Note         | Dimming requirements and compatible dimmers are dependent on the light bulb(s) used |
| Glass Description    | Clear                                                                               |
| Weight (lb.)         | 0.98                                                                                |
| Up/Down Installation | Down                                                                                |
| Fixture Type         | Wall Lantern                                                                        |
| Fixture Material     | Aluminum                                                                            |