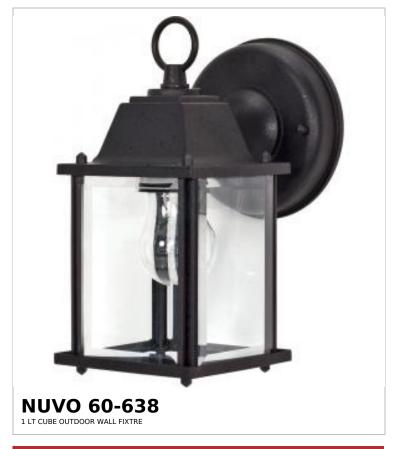

## SATCO NUVO

Project Name

Prepared By

Notes

| General                   |                |  |
|---------------------------|----------------|--|
| Status                    | Active         |  |
| Finish                    | Textured Black |  |
| Style                     | Utility        |  |
| Number of Lamps           | 1              |  |
| Height (in.)              | 8.63           |  |
| Width (in.)               | 4.38           |  |
| Extension (in.)           | 6.13           |  |
| Indoor or Outdoor Fixture | Outdoor        |  |