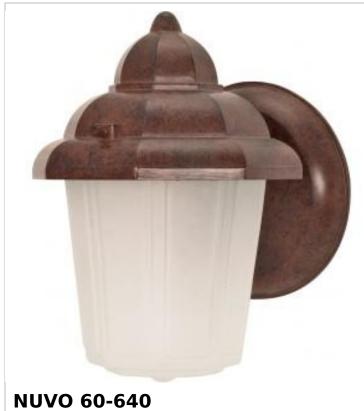

## SATCO' NUVO

General

Project Name

.

Prepared By

1 LT HOOD OUTDOOR WALL LANTERN

Notes

| Status                              | Active                                                                                    |
|-------------------------------------|-------------------------------------------------------------------------------------------|
| Finish                              | Old Bronze                                                                                |
| Style                               | Utility                                                                                   |
| Number of Lamps                     | 1                                                                                         |
| Height (in.)                        | 8.88                                                                                      |
| Width (in.)                         | 6                                                                                         |
| Extension (in.)                     | 6.88                                                                                      |
| Indoor or Outdoor Fixture           | Outdoor                                                                                   |
| Specifications                      |                                                                                           |
| Base                                | Medium                                                                                    |
| Bulb Type                           | Lamp Dependent                                                                            |
| Max Wattage                         | 60W                                                                                       |
| Voltage                             | 120V                                                                                      |
| Bulb Included                       | No                                                                                        |
| Dimmable                            | Lamp Dependent                                                                            |
| Dimming Note                        | Dimming requirements and compatible<br>dimmers are dependent on the light bulb(s)<br>used |
| Glass Description                   | Satin Frosted                                                                             |
| Weight (lb.)                        | 1.36                                                                                      |
| Up/Down Installation                | Down                                                                                      |
| Fixture Type                        | Wall Lantern                                                                              |
| Fixture Material                    | Aluminum                                                                                  |
| Dimensions                          |                                                                                           |
| Back Plate or Canopy Diameter (in.) | 4.72                                                                                      |
| Top to Outlet                       | 3.5                                                                                       |
| Compliance                          |                                                                                           |
| Safety Listing                      | cULus                                                                                     |
| Location Rating                     | Wet                                                                                       |
| UL Application                      | Wall                                                                                      |
| ENERGY STAR                         | No                                                                                        |
| DLC Approved                        | No                                                                                        |
| ADA Compliant                       | No                                                                                        |
| California Status                   | Lawful for sale in California                                                             |
| Title 20 / 24 Status                | Lawful for sale                                                                           |
| California Prop 65                  | Lead                                                                                      |
| RoHS Compliant                      | Yes                                                                                       |
| Additional Information              |                                                                                           |
|                                     |                                                                                           |