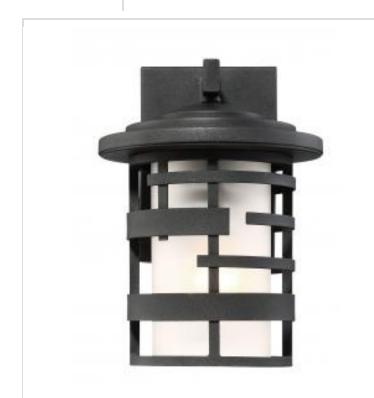

## SATCO NUVO

Project Name

Prepared By

NUVO 60-6401 LANSING 1 LT 10" OUTDOOR LANT

Notes

| General                           |                                                                                           |
|-----------------------------------|-------------------------------------------------------------------------------------------|
| Status                            | Active                                                                                    |
| Collection                        | Lansing                                                                                   |
| Finish                            | Textured Black                                                                            |
| Style                             | Traditional                                                                               |
| Number of Lamps                   | 1                                                                                         |
| Height (in.)                      | 9.88                                                                                      |
| Width (in.)                       | 7                                                                                         |
| Extension (in.)                   | 7.75                                                                                      |
| Indoor or Outdoor Fixture         | Outdoor                                                                                   |
| Specifications                    |                                                                                           |
| Base                              | Medium                                                                                    |
| Bulb Type                         | Lamp Dependent                                                                            |
| Max Wattage                       | 100W                                                                                      |
| Voltage                           | 120V                                                                                      |
| Bulb Included                     | No                                                                                        |
| Dimmable                          | Lamp Dependent                                                                            |
| Dimming Note                      | Dimming requirements and compatible<br>dimmers are dependent on the light bulb(s)<br>used |
| Glass Description                 | Etched Glass                                                                              |
| Weight (lb.)                      | 5.69                                                                                      |
| Fixture Type                      | Wall Lantern                                                                              |
| Fixture Material                  | Steel                                                                                     |
| Dimensions                        |                                                                                           |
| Back Plate or Canopy Width (in.)  | 4.38                                                                                      |
| Back Plate or Canopy Height (in.) | 6.38                                                                                      |
| Top to Outlet                     | 2.5                                                                                       |
| Compliance                        |                                                                                           |
| Safety Listing                    | cETLus                                                                                    |
| Location Rating                   | Wet                                                                                       |
| Energy Star                       | No                                                                                        |
| DLC Approved                      | No                                                                                        |
| ADA Compliant                     | No                                                                                        |
| California Status                 | Lawful for sale in California                                                             |
| Title 20 / 24 Status              | Lawful for sale                                                                           |
| California Prop 65                | Lead                                                                                      |
| RoHS Compliant                    | Yes                                                                                       |
| Additional Information            |                                                                                           |