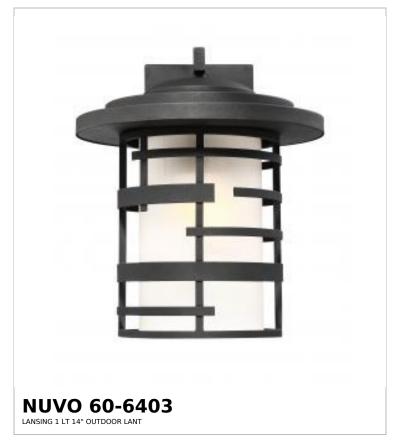

## SATCO NUVO

Project Name

ocation Prepared By

Notes

vww1 02-19-2025 00:59:2

| General<br>Status         | Active         |  |
|---------------------------|----------------|--|
|                           | Active         |  |
| Collection                | Lansing        |  |
| Finish                    | Textured Black |  |
| Style                     | Contemporary   |  |
| Number of Lamps           | 1              |  |
| Height (in.)              | 13.38          |  |
| Width (in.)               | 11             |  |
| Extension (in.)           | 11.75          |  |
| Indoor or Outdoor Fixture | Outdoor        |  |