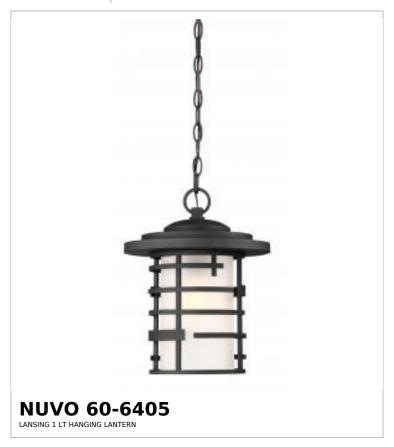

## SATCO NUVO

Project Name

ocation Prepared By

Notes

ww1 04-09-2025 00:05:1

| General                   |                |  |
|---------------------------|----------------|--|
| Status                    | Active         |  |
| Collection                | Lansing        |  |
| Finish                    | Textured Black |  |
| Style                     | Contemporary   |  |
| Number of Lamps           | 1              |  |
| Height (in.)              | 16.88          |  |
| Width (in.)               | 11             |  |
| Indoor or Outdoor Fixture | Outdoor        |  |

| Specifications    |                                                                                     |
|-------------------|-------------------------------------------------------------------------------------|
| Base              | Medium                                                                              |
| Bulb Type         | Lamp Dependent                                                                      |
| Max Wattage       | 100W                                                                                |
| Voltage           | 120V                                                                                |
| Bulb Included     | No                                                                                  |
| Dimmable          | Lamp Dependent                                                                      |
| Dimming Note      | Dimming requirements and compatible dimmers are dependent on the light bulb(s) used |
| Glass Description | Etched                                                                              |
| Weight (lb.)      | 8.44                                                                                |
| Sloped Ceiling    | Yes                                                                                 |
| Fixture Type      | Hanging Lantern                                                                     |
| Fixture Material  | Steel                                                                               |

| Dimensions                          |        |
|-------------------------------------|--------|
| Back Plate or Canopy Height (in.)   | 0.79   |
| Back Plate or Canopy Diameter (in.) | 5      |
| Chain Length                        | 48 in. |