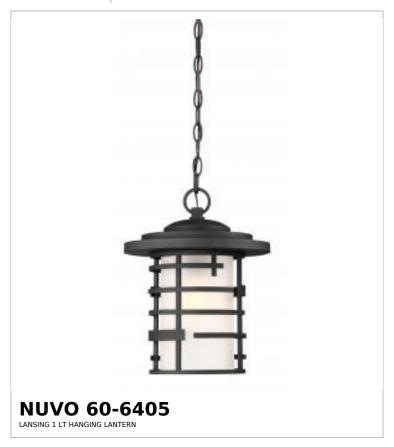

## SATCO NUVO

Project Name

ocation Prepared By

Notes

ww1 04-14-2025 00:07:0

| Status                    | Active         |  |
|---------------------------|----------------|--|
| Collection                | Lansing        |  |
| Finish                    | Textured Black |  |
| Style                     | Contemporary   |  |
| Number of Lamps           | 1              |  |
| Height (in.)              | 16.88          |  |
| Width (in.)               | 11             |  |
| Indoor or Outdoor Fixture | Outdoor        |  |

| Specifications    |                                                                                     |
|-------------------|-------------------------------------------------------------------------------------|
| Base              | Medium                                                                              |
| Bulb Type         | Lamp Dependent                                                                      |
| Max Wattage       | 100W                                                                                |
| Voltage           | 120V                                                                                |
| Bulb Included     | No                                                                                  |
| Dimmable          | Lamp Dependent                                                                      |
| Dimming Note      | Dimming requirements and compatible dimmers are dependent on the light bulb(s) used |
| Glass Description | Etched                                                                              |
| Weight (lb.)      | 8.44                                                                                |
| Sloped Ceiling    | Yes                                                                                 |
| Fixture Type      | Hanging Lantern                                                                     |
| Fixture Material  | Steel                                                                               |