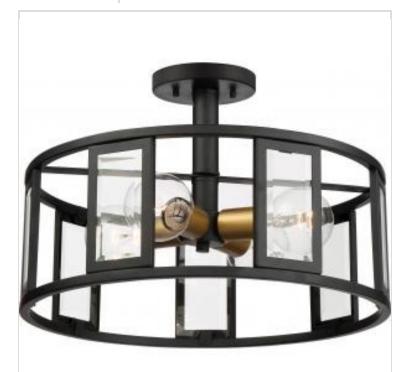

## SATCO NUVO

Project Name

ocation

Prepared By

**NUVO 60-6413** 

PAYNE 4 LIGHT SEMI-FLUSH

Notes

www1 02-25-2025 19:07:

| General                   |                 |  |
|---------------------------|-----------------|--|
| Status                    | Active          |  |
| Collection                | Payne           |  |
| Finish                    | Midnight Bronze |  |
| Style                     | Transitional    |  |
| Number of Lamps           | 4               |  |
| Height (in.)              | 11.63           |  |
| Width (in.)               | 17.13           |  |
| Indoor or Outdoor Fixture | Indoor          |  |

| Specifications    |                                                                                     |
|-------------------|-------------------------------------------------------------------------------------|
| Base              | Medium                                                                              |
| Bulb Type         | Lamp Dependent                                                                      |
| Max Wattage       | 60W                                                                                 |
| Voltage           | 120V                                                                                |
| Bulb Included     | No                                                                                  |
| Dimmable          | Lamp Dependent                                                                      |
| Dimming Note      | Dimming requirements and compatible dimmers are dependent on the light bulb(s) used |
| Replacement Bulb  | S2425                                                                               |
| Glass Description | Clear Beveled                                                                       |
| Weight (lb.)      | 10.83                                                                               |
| Sloped Ceiling    | Yes with Pendant Conv Kit                                                           |
| Fixture Type      | Semi Flush                                                                          |
| Fixture Material  | Steel                                                                               |