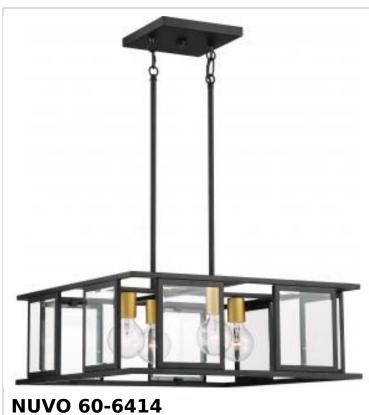

## SATCO' NUVO

General

Status

Project Name

ocation

Prepared By

PAYNE 4 LIGHT PENDANT

Notes

| Status                            | Active                                                                                    |
|-----------------------------------|-------------------------------------------------------------------------------------------|
| Collection                        | Payne                                                                                     |
| Finish                            | Midnight Bronze                                                                           |
| Style                             | Traditional                                                                               |
| Number of Lamps                   | 4                                                                                         |
| Height (in.)                      | 8                                                                                         |
| Width (in.)                       | 22                                                                                        |
| Indoor or Outdoor Fixture         | Indoor                                                                                    |
| Specifications                    |                                                                                           |
| Base                              | Medium                                                                                    |
| Bulb Type                         | Lamp Dependent                                                                            |
| Max Wattage                       | 60W                                                                                       |
| Voltage                           | 120V                                                                                      |
| Bulb Included                     | No                                                                                        |
| Dimmable                          | Lamp Dependent                                                                            |
| Dimming Note                      | Dimming requirements and compatible<br>dimmers are dependent on the light bulb(s)<br>used |
| Replacement Bulb                  | S2425                                                                                     |
| Weight (lb.)                      | 18.82                                                                                     |
| Sloped Ceiling                    | Yes                                                                                       |
| Fixture Type                      | Pendant                                                                                   |
| Fixture Material                  | Steel                                                                                     |
| Dimensions                        |                                                                                           |
| Back Plate or Canopy Length (in.) | 7.87                                                                                      |
| Back Plate or Canopy Width (in.)  | 7.87                                                                                      |
| Back Plate or Canopy Height (in.) | 0.79                                                                                      |
| Stem Length                       | 36 in.                                                                                    |
| Compliance                        |                                                                                           |
| Safety Listing                    | cETLus                                                                                    |
| Location Rating                   | Dry                                                                                       |
| Energy Star                       | No                                                                                        |
| DLC Approved                      | No                                                                                        |
| California Status                 | Lawful for sale in California                                                             |
| Title 20 / 24 Status              | Lawful for sale                                                                           |
| California Prop 65                | Lead                                                                                      |
| RoHS Compliant                    | Yes                                                                                       |
| Additional Information            |                                                                                           |
| Includes                          | (4) 6 inch Rods; (4) 12 inch Rods; (2) 2 inch<br>Threaded Links; (1) 12 foot Wire         |
| Warranty                          | 1 Year Limited - Fixtures                                                                 |
|                                   |                                                                                           |