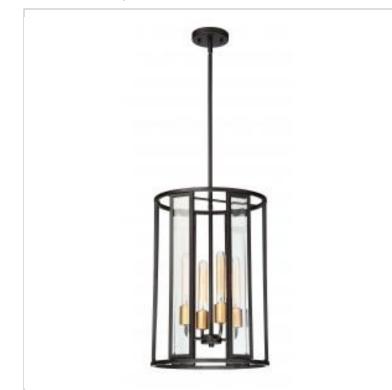

## NUVO 60-6415 PAYNE 4 LIGHT FOYER

Notes

| Company                             |                                                                                                      |
|-------------------------------------|------------------------------------------------------------------------------------------------------|
| General                             |                                                                                                      |
| Status                              | Active                                                                                               |
| Collection                          | Payne                                                                                                |
| Finish                              | Midnight Bronze                                                                                      |
| Style                               | Transitional                                                                                         |
| Number of Lamps                     | 4                                                                                                    |
| Height (in.)                        | 20.75                                                                                                |
| Width (in.)                         | 14                                                                                                   |
| Indoor or Outdoor Fixture           | Indoor                                                                                               |
| Specifications                      |                                                                                                      |
| Base                                | Medium                                                                                               |
| Bulb Type                           | Incandescent                                                                                         |
| Max Wattage                         | 60W                                                                                                  |
| Voltage                             | 120V                                                                                                 |
| Bulb Included                       | Yes                                                                                                  |
| Dimmable                            | Lamp Dependent                                                                                       |
| Dimming Note                        | Dimming requirements and compatible<br>dimmers are dependent on the light bulb(s)<br>used            |
| Replacement Bulb                    | 52422                                                                                                |
| Glass Description                   | Clear Beveled                                                                                        |
| Weight (lb.)                        | 15.42                                                                                                |
| Sloped Ceiling                      | Yes 90 degree canopy incl                                                                            |
| Fixture Type                        | Pendant                                                                                              |
| Fixture Material                    | Steel                                                                                                |
| Dimensions                          |                                                                                                      |
| Back Plate or Canopy Height (in.)   | 0.79                                                                                                 |
| Back Plate or Canopy Diameter (in.) | 4.92                                                                                                 |
| Stem Length                         | 36 in.                                                                                               |
| Compliance                          |                                                                                                      |
| Safety Listing                      | cETLus                                                                                               |
| Location Rating                     | Dry                                                                                                  |
| Energy Star                         | No                                                                                                   |
| DLC Approved                        | No                                                                                                   |
| California Status                   | Lawful for sale in California                                                                        |
| Title 20 / 24 Status                | Lawful for sale                                                                                      |
| California Prop 65                  | Lead                                                                                                 |
| RoHS Compliant                      | Yes                                                                                                  |
| Additional Information              |                                                                                                      |
| Additional Information              | Vintage style incandescent bulbs included                                                            |
| Includes                            | (2) 6 inch Rods; (2) 12 inch Rods; (1) 12 foot<br>Wire; (4) 60W T9 Medium Base Incandescent<br>Lamps |
| Warranty                            | 1 Year Limited - Fixtures                                                                            |