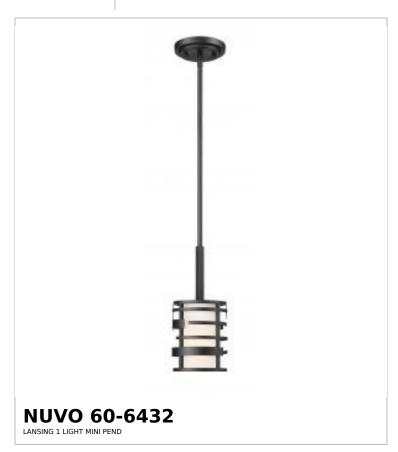

## SATCO NUVO

Project Name

ocation Prepared By

Notes

rw] 04-23-2025 00:25::

| General                   |                 |  |
|---------------------------|-----------------|--|
| Status                    | Active          |  |
| Collection                | Lansing         |  |
| Finish                    | Midnight Bronze |  |
| Style                     | Traditional     |  |
| Number of Lamps           | 1               |  |
| Height (in.)              | 12              |  |
| Width (in.)               | 5.25            |  |
| Indoor or Outdoor Fixture | Indoor          |  |

| Base             | Medium                                                                             |
|------------------|------------------------------------------------------------------------------------|
| Bulb Type        | Lamp Dependent                                                                     |
| Max Wattage      | 100W                                                                               |
| Voltage          | 120V                                                                               |
| Bulb Included    | No                                                                                 |
| Dimmable         | Lamp Dependent                                                                     |
| Dimming Note     | Dimming requirements and compatible dimmers are dependent on the light bulb(s used |
| Weight (lb.)     | 5.04                                                                               |
| Sloped Ceiling   | No                                                                                 |
| Fixture Type     | Mini Pendant                                                                       |
| Fixture Material | Steel                                                                              |

| Dimensions                          |        |
|-------------------------------------|--------|
| Back Plate or Canopy Height (in.)   | 0.87   |
| Back Plate or Canopy Diameter (in.) | 5.04   |
| Stem Length                         | 36 in. |