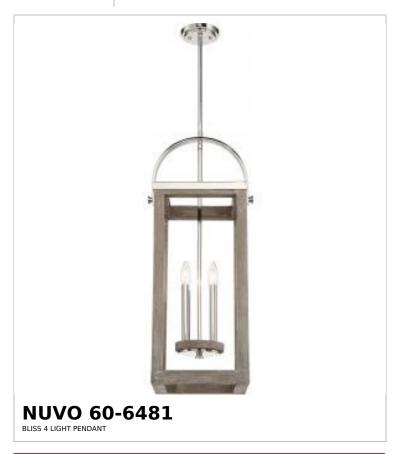

## SATCO NUVO

Project Name

ocation Prepared By

Notes

rw1 05-07-2025 00:42:1

| General                   |                                     |  |
|---------------------------|-------------------------------------|--|
| Status                    | Discontinued                        |  |
| Collection                | Bliss                               |  |
| Finish                    | Driftwood / Polished Nickel Accents |  |
| Style                     | Transitional                        |  |
| Number of Lamps           | 4                                   |  |
| Height (in.)              | 28.63                               |  |
| Width (in.)               | 11.63                               |  |
| Length (in.)              | 11.63                               |  |
| Indoor or Outdoor Fixture | Indoor                              |  |