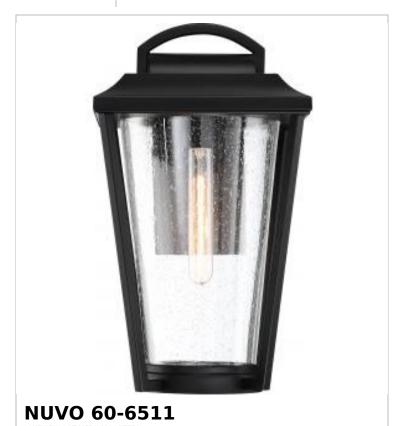

## SATCO NUVO

Project Name

ocation Prepared By

LAKEVIEW 1 LT MEDIUM LANTERN

Notes

vww1 04-09-2025 00:05:1

| Status                    | Active                      |
|---------------------------|-----------------------------|
| Collection                | Lakeview                    |
| Finish                    | Aged Bronze / Brass Accents |
| Style                     | Transitional                |
| Number of Lamps           | 1                           |
| Height (in.)              | 16.25                       |
| Width (in.)               | 9                           |
| Extension (in.)           | 10.25                       |
| Indoor or Outdoor Fixture | Outdoor                     |

| Specifications    |                                                                                     |
|-------------------|-------------------------------------------------------------------------------------|
| Base              | Medium                                                                              |
| Bulb Type         | Incandescent                                                                        |
| Max Wattage       | 60W                                                                                 |
| Voltage           | 120V                                                                                |
| Bulb Included     | Yes                                                                                 |
| Dimmable          | Lamp Dependent                                                                      |
| Dimming Note      | Dimming requirements and compatible dimmers are dependent on the light bulb(s) used |
| Replacement Bulb  | S2422                                                                               |
| Glass Description | Clear Seeded                                                                        |
| Weight (lb.)      | 9.45                                                                                |
| Fixture Type      | Wall Lantern                                                                        |
| Fixture Material  | Steel                                                                               |