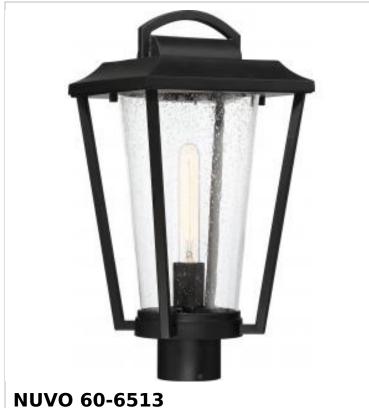

## SATCO NUVO

Project Name

Prepared By

LAKEVIEW 1 LT POST LANTERN

Notes

| Status                    | Active                      |
|---------------------------|-----------------------------|
| Collection                | Lakeview                    |
| Finish                    | Aged Bronze / Brass Accents |
| Style                     | Transitional                |
| Number of Lamps           | 1                           |
| Height (in.)              | 18.25                       |
| Width (in.)               | 9                           |
| Length (in.)              | 9                           |
| Indoor or Outdoor Fixture | Outdoor                     |

| Specifications    |                                                                                     |  |
|-------------------|-------------------------------------------------------------------------------------|--|
| Base              | Medium                                                                              |  |
| Bulb Type         | Incandescent                                                                        |  |
| Max Wattage       | 60W                                                                                 |  |
| Voltage           | 120V                                                                                |  |
| Bulb Included     | Yes                                                                                 |  |
| Dimmable          | Lamp Dependent                                                                      |  |
| Dimming Note      | Dimming requirements and compatible dimmers are dependent on the light bulb(s) used |  |
| Replacement Bulb  | 52422                                                                               |  |
| Glass Description | Clear Seeded                                                                        |  |
| Weight (lb.)      | 9.09                                                                                |  |
| Fixture Type      | Post Lantern                                                                        |  |
| Fixture Material  | Steel                                                                               |  |