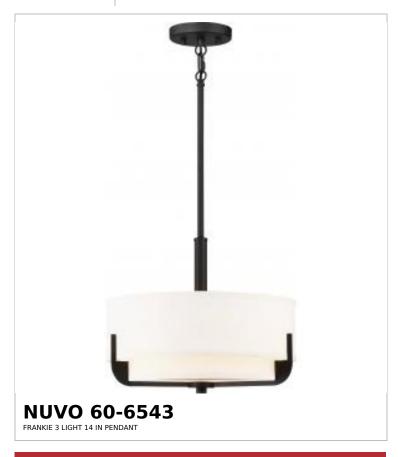

## SATCO NUVO

Project Name

ocation Prepared By

Notes

vw1 07-09-2025 00:19:0

| General                   |              |  |
|---------------------------|--------------|--|
| Status                    | Active       |  |
| Collection                | Frankie      |  |
| Finish                    | Aged Bronze  |  |
| Style                     | Transitional |  |
| Number of Lamps           | 3            |  |
| Height (in.)              | 16           |  |
| Width (in.)               | 15           |  |
| Indoor or Outdoor Fixture | Indoor       |  |

| Base             | Medium                                                                              |
|------------------|-------------------------------------------------------------------------------------|
| Bulb Type        | Lamp Dependent                                                                      |
| Max Wattage      | 100W                                                                                |
| Voltage          | 120V                                                                                |
| Bulb Included    | No                                                                                  |
| Dimmable         | Lamp Dependent                                                                      |
| Dimming Note     | Dimming requirements and compatible dimmers are dependent on the light bulb(s) used |
| Weight (lb.)     | 8.36                                                                                |
| Sloped Ceiling   | Yes                                                                                 |
| Fixture Type     | Pendant                                                                             |
| Fixture Material | Steel                                                                               |

| Dimensions                          |        |
|-------------------------------------|--------|
| Back Plate or Canopy Height (in.)   | 0.75   |
| Back Plate or Canopy Diameter (in.) | 5      |
| Stem Length                         | 36 in. |