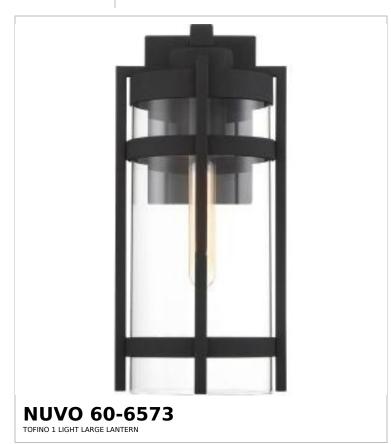

## SATCO NUVO

Project Name

ocation Prepared By

Notes

vw1 05-07-2025 00:42:0

| Status                    | Active         |  |
|---------------------------|----------------|--|
| Collection                | Tofino         |  |
| Finish                    | Textured Black |  |
| Style                     | Transitional   |  |
| Number of Lamps           | 1              |  |
| Height (in.)              | 15.88          |  |
| Width (in.)               | 7.38           |  |
| Extension (in.)           | 8.5            |  |
| Indoor or Outdoor Fixture | Outdoor        |  |