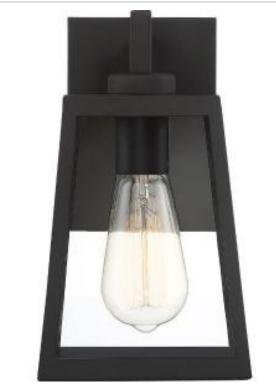

## SATCO NUVO

Project Name

Location

Prepared By

NUVO 60-6581 HALIFAX 1 LT SMALL LANTERN

Notes

| General                           |                                                                                           |
|-----------------------------------|-------------------------------------------------------------------------------------------|
| Status                            | Active                                                                                    |
| Collection                        | Halifax                                                                                   |
| Finish                            | Matte Black                                                                               |
| Style                             | Transitional                                                                              |
| Number of Lamps                   | 1                                                                                         |
| Height (in.)                      | 10.25                                                                                     |
| Width (in.)                       | 6                                                                                         |
| Extension (in.)                   | 6.75                                                                                      |
| Indoor or Outdoor Fixture         | Outdoor                                                                                   |
| Specifications                    |                                                                                           |
| Base                              | Medium                                                                                    |
| Bulb Type                         | Lamp Dependent                                                                            |
| Max Wattage                       | 60W                                                                                       |
| Voltage                           | 120V                                                                                      |
| Bulb Included                     | No                                                                                        |
| Dimmable                          | Lamp Dependent                                                                            |
| Dimming Note                      | Dimming requirements and compatible<br>dimmers are dependent on the light bulb(s)<br>used |
| Glass Description                 | Clear Glass                                                                               |
| Weight (lb.)                      | 3.77                                                                                      |
| Up/Down Installation              | Down                                                                                      |
| Fixture Type                      | Wall Lantern                                                                              |
| Fixture Material                  | Steel                                                                                     |
| Dimensions                        |                                                                                           |
| Back Plate or Canopy Width (in.)  | 4.5                                                                                       |
| Back Plate or Canopy Height (in.) | 6.38                                                                                      |
| Top to Outlet                     | 2.63                                                                                      |
| Compliance                        |                                                                                           |
| Safety Listing                    | cETLus                                                                                    |
| Location Rating                   | Wet                                                                                       |
| ENERGY STAR                       | No                                                                                        |
| DLC Approved                      | No                                                                                        |
| ADA Compliant                     | No                                                                                        |
| California Status                 | Lawful for sale in California                                                             |
| Title 20 / 24 Status              | Lawful for sale                                                                           |
| California Prop 65                | Lead                                                                                      |
| RoHS Compliant                    | Yes                                                                                       |
| Additional Information            |                                                                                           |
| Warranty                          | 1-Year                                                                                    |