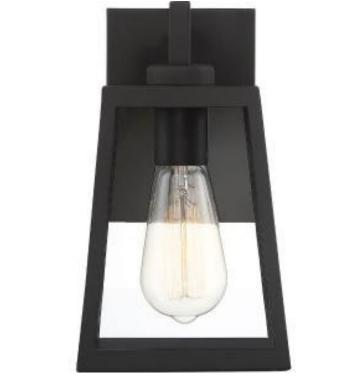

## SATCO NUVO

Project Name

ocation Prepared By

**NUVO 60-6581** 

HALIFAX 1 LT SMALL LANTERN

Notes

rww1 04-02-2025 00:35:0

| Status                    | Active       |  |
|---------------------------|--------------|--|
| Collection                | Halifax      |  |
| Finish                    | Matte Black  |  |
| Style                     | Transitional |  |
| Number of Lamps           | 1            |  |
| Height (in.)              | 10.25        |  |
| Width (in.)               | 6            |  |
| Extension (in.)           | 6.75         |  |
| Indoor or Outdoor Fixture | Outdoor      |  |