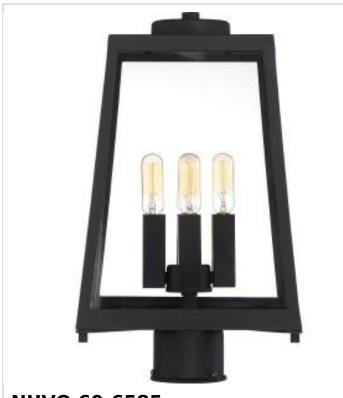

## SATCO' NUVO

Project Name

......

Prepared By

NUVO 60-6585 HALIFAX 4 LIGHT POST LANTERN

## Notes

| General                   |                                                                                           |
|---------------------------|-------------------------------------------------------------------------------------------|
| Status                    | Active                                                                                    |
| Collection                | Halifax                                                                                   |
| Finish                    | Matte Black                                                                               |
| Style                     | Transitional                                                                              |
| Number of Lamps           | 4                                                                                         |
| Height (in.)              | 16.13                                                                                     |
| Width (in.)               | 9.5                                                                                       |
| Length (in.)              | 9.5                                                                                       |
| Indoor or Outdoor Fixture | Outdoor                                                                                   |
| Specifications            |                                                                                           |
| Base                      | Candelabra                                                                                |
| Bulb Type                 | Lamp Dependent                                                                            |
| Max Wattage               | 60W                                                                                       |
| Voltage                   | 120V                                                                                      |
| Bulb Included             | No                                                                                        |
| Dimmable                  | Lamp Dependent                                                                            |
| Dimming Note              | Dimming requirements and compatible<br>dimmers are dependent on the light bulb(s)<br>used |
| Glass Description         | Clear Glass                                                                               |
| Weight (lb.)              | 9.03                                                                                      |
| Fixture Type              | Post Lantern                                                                              |
| Fixture Material          | Steel                                                                                     |
| Dimensions                |                                                                                           |
| Fitter Size               | 3 in.                                                                                     |
| Compliance                |                                                                                           |
| Safety Listing            | cETLus                                                                                    |
| Location Rating           | Wet                                                                                       |
| UL Application            | Outdoor                                                                                   |
| ENERGY STAR               | No                                                                                        |
| DLC Approved              | No                                                                                        |
|                           |                                                                                           |