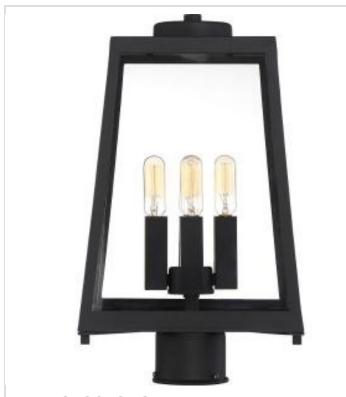

## SATCO' NUVO

General

Collection

Status

Project Name

acation

Prepared By

NUVO 60-6585 HALIFAX 4 LIGHT POST LANTERN

## Notes

| Finish                    | Matte Black                                                                               |
|---------------------------|-------------------------------------------------------------------------------------------|
| Style                     | Transitional                                                                              |
| Number of Lamps           | 4                                                                                         |
| Height (in.)              | 16.13                                                                                     |
| Width (in.)               | 9.5                                                                                       |
| Length (in.)              | 9.5                                                                                       |
| Indoor or Outdoor Fixture | Outdoor                                                                                   |
| Specifications            |                                                                                           |
| Base                      | Candelabra                                                                                |
| Bulb Type                 | Lamp Dependent                                                                            |
| Max Wattage               | 60W                                                                                       |
| Voltage                   | 120V                                                                                      |
| Bulb Included             | No                                                                                        |
| Dimmable                  | Lamp Dependent                                                                            |
| Dimming Note              | Dimming requirements and compatible<br>dimmers are dependent on the light bulb(s)<br>used |
| Glass Description         | Clear Glass                                                                               |
| Weight (lb.)              | 9.03                                                                                      |
| Fixture Type              | Post Lantern                                                                              |
| Fixture Material          | Steel                                                                                     |
| Dimensions                |                                                                                           |
| Fitter Size               | 3 in.                                                                                     |
| Compliance                |                                                                                           |
| Safety Listing            | cETLus                                                                                    |
| Location Rating           | Wet                                                                                       |
| UL Application            | Outdoor                                                                                   |
|                           |                                                                                           |