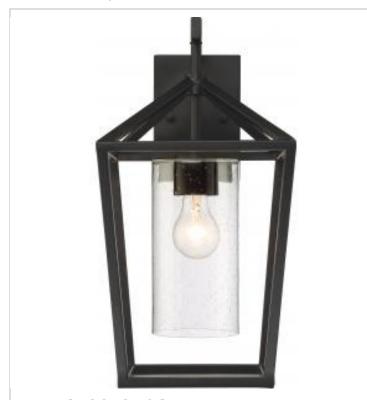

## SATCO NUVO

General

Project Name

ocation

Prepared By

NUVO 60-6593 HOPEWELL 1 LT LARGE LANTERN

Notes

| General                           |                                                                                           |
|-----------------------------------|-------------------------------------------------------------------------------------------|
| Status                            | Active                                                                                    |
| Collection                        | Hopewell                                                                                  |
| Finish                            | Matte Black                                                                               |
| Style                             | Transitional                                                                              |
| Number of Lamps                   | 1                                                                                         |
| Height (in.)                      | 17.13                                                                                     |
| Width (in.)                       | 9                                                                                         |
| Length (in.)                      | 9                                                                                         |
| Extension (in.)                   | 10                                                                                        |
| Indoor or Outdoor Fixture         | Outdoor                                                                                   |
| Specifications                    |                                                                                           |
| Base                              | Medium                                                                                    |
| Bulb Type                         | Lamp Dependent                                                                            |
| Max Wattage                       | 60W                                                                                       |
| Voltage                           | 120V                                                                                      |
| Bulb Included                     | No                                                                                        |
| Dimmable                          | Lamp Dependent                                                                            |
| Dimming Note                      | Dimming requirements and compatible<br>dimmers are dependent on the light bulb(s)<br>used |
| Glass Description                 | Clear Seeded                                                                              |
| Weight (lb.)                      | 6.08                                                                                      |
| Up/Down Installation              | Down                                                                                      |
| Fixture Type                      | Wall Lantern                                                                              |
| Fixture Material                  | Steel                                                                                     |
| Dimensions                        |                                                                                           |
| Back Plate or Canopy Width (in.)  | 4.5                                                                                       |
| Back Plate or Canopy Height (in.) | 6.5                                                                                       |
| Top to Outlet                     | 4.25                                                                                      |
| Compliance                        |                                                                                           |
| Safety Listing                    | cETLus                                                                                    |
| Location Rating                   | Wet                                                                                       |
| UL Application                    | Outdoor                                                                                   |
| Energy Star                       | No                                                                                        |
| DLC Approved                      | No                                                                                        |
| ADA Compliant                     | No                                                                                        |
| California Status                 | Lawful for sale in California                                                             |
| Title 20 / 24 Status              | Lawful for sale                                                                           |
| California Prop 65                | Lead                                                                                      |
| RoHS Compliant                    | Yes                                                                                       |
| Additional Information            |                                                                                           |
| Warranty                          | 1 Year Limited - Fixtures                                                                 |