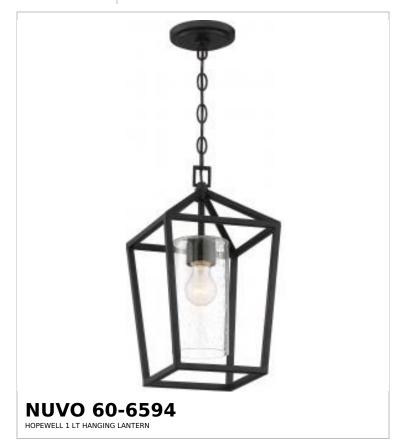

## SATCO NUVO

Project Name

ocation Prepared By

Notes

ww1 02-12-2025 00:05:4

| Status                    | Active       |  |
|---------------------------|--------------|--|
| Collection                | Hopewell     |  |
| Finish                    | Matte Black  |  |
| Style                     | Transitional |  |
| Number of Lamps           | 1            |  |
| Height (in.)              | 17.63        |  |
| Width (in.)               | 9            |  |
| Length (in.)              | 9            |  |
| Indoor or Outdoor Fixture | Outdoor      |  |

| Specifications    |                                                                                     |
|-------------------|-------------------------------------------------------------------------------------|
| Base              | Medium                                                                              |
| Bulb Type         | Lamp Dependent                                                                      |
| Max Wattage       | 60W                                                                                 |
| Voltage           | 120V                                                                                |
| Bulb Included     | No                                                                                  |
| Dimmable          | Lamp Dependent                                                                      |
| Dimming Note      | Dimming requirements and compatible dimmers are dependent on the light bulb(s) used |
| Glass Description | Clear Seeded                                                                        |
| Weight (lb.)      | 6.75                                                                                |
| Sloped Ceiling    | Yes                                                                                 |
| Fixture Type      | Hanging Lantern                                                                     |
| Fixture Material  | Steel                                                                               |