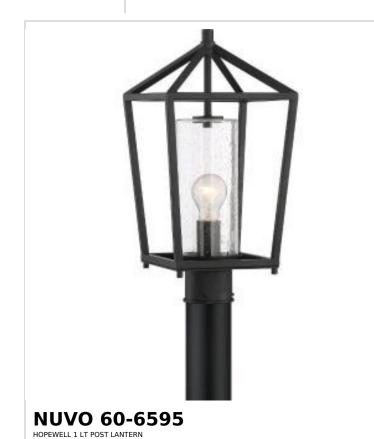

## SATCO NUVO

Project Name

Location

Notes

Prepared By

General Status Active Collection Hopewell Finish Matte Black Style Transitional Number of Lamps 1 Height (in.) 17.63 Width (in.) 9 Length (in.) 9 Indoor or Outdoor Fixture Outdoor Specifications Base Medium Bulb Type Lamp Dependent Max Wattage 60W Voltage 120V Bulb Included No Dimmable Lamp Dependent Dimming requirements and compatible dimmers are dependent on the light bulb(s) Dimming Note used Glass Description Clear Seeded Weight (lb.) 6.18 Fixture Type Post Lantern Fixture Material Steel Dimensions Fitter Size 3 in. Compliance Safety Listing cETLus Location Rating Wet **UL** Application Outdoor Energy Star No DLC Approved No California Status Lawful for sale in California Title 20 / 24 Status Lawful for sale