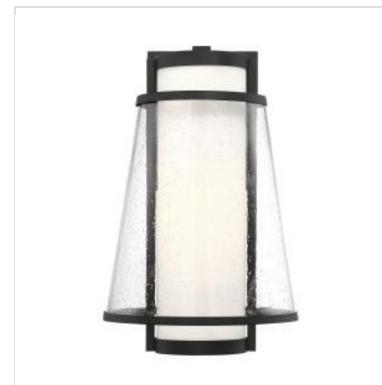

## SATCO NUVO

Project Name

ocation Prepared By

**NUVO 60-6603** 

ANAU 1 LIGHT LARGE LANTERN

Notes

rww1 05-07-2025 00:42:1

| General                   |              |  |
|---------------------------|--------------|--|
| Status                    | Discontinued |  |
| Collection                | Anau         |  |
| Finish                    | Matte Black  |  |
| Style                     | Contemporary |  |
| Number of Lamps           | 1            |  |
| Height (in.)              | 17           |  |
| Width (in.)               | 10.5         |  |
| Extension (in.)           | 11           |  |
| Indoor or Outdoor Fixture | Outdoor      |  |

| Specifications       |                                                                                     |
|----------------------|-------------------------------------------------------------------------------------|
| Base                 | Medium                                                                              |
| Bulb Type            | Lamp Dependent                                                                      |
| Max Wattage          | 60W                                                                                 |
| Voltage              | 120V                                                                                |
| Bulb Included        | No                                                                                  |
| Dimmable             | Lamp Dependent                                                                      |
| Dimming Note         | Dimming requirements and compatible dimmers are dependent on the light bulb(s) used |
| Glass Description    | Etched Opal and Clear                                                               |
| Weight (lb.)         | 10.07                                                                               |
| Up/Down Installation | Down                                                                                |
| Fixture Type         | Wall Lantern                                                                        |
| Fixture Material     | Steel                                                                               |