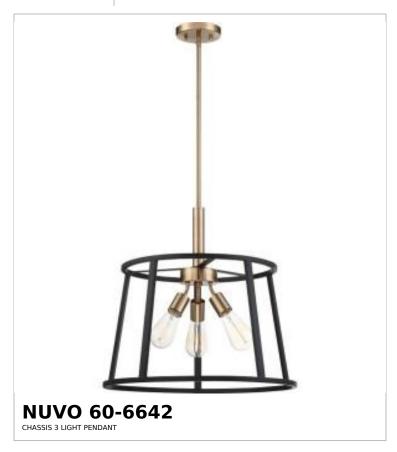

## SATCO NUVO

Project Name

ocation Prepared By

Notes

rw1 04-28-2025 01:38:2

| General                   |                                    |  |
|---------------------------|------------------------------------|--|
| Status                    | Active                             |  |
| Collection                | Chassis                            |  |
| Finish                    | Copper Brushed Brass / Matte Black |  |
| Style                     | Transitional                       |  |
| Number of Lamps           | 3                                  |  |
| Height (in.)              | 19                                 |  |
| Width (in.)               | 20                                 |  |
| Indoor or Outdoor Fixture | Indoor                             |  |

| Base             | Medium                                                                              |
|------------------|-------------------------------------------------------------------------------------|
| Bulb Type        | Lamp Dependent                                                                      |
| Max Wattage      | 60W                                                                                 |
| Voltage          | 120V                                                                                |
| Bulb Included    | No                                                                                  |
| Dimmable         | Lamp Dependent                                                                      |
| Dimming Note     | Dimming requirements and compatible dimmers are dependent on the light bulb(s) used |
| Weight (lb.)     | 12.26                                                                               |
| Sloped Ceiling   | No                                                                                  |
| Fixture Type     | Pendant                                                                             |
| Fixture Material | Steel                                                                               |

| Dimensions                          |        |
|-------------------------------------|--------|
| Back Plate or Canopy Diameter (in.) | 5      |
| Stem Length                         | 36 in. |

| Compliance           |                               |
|----------------------|-------------------------------|
| Safety Listing       | cETLus                        |
| Location Rating      | Dry                           |
| UL Application       | Ceiling                       |
| ENERGY STAR          | No                            |
| DLC Approved         | No                            |
| California Status    | Lawful for sale in California |
| Title 20 / 24 Status | Lawful for sale               |
| California Prop 65   | Lead                          |
| RoHS Compliant       | Yes                           |