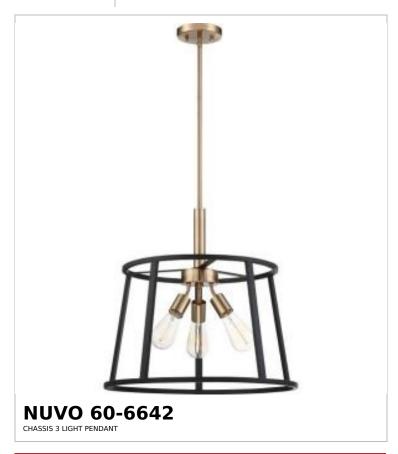

## SATCO NUVO

Project Name

ocation Prepared By

Notes

vw1 06-05-2025 02:32:

| Status                    | Active                             |
|---------------------------|------------------------------------|
| Collection                | Chassis                            |
| Finish                    | Copper Brushed Brass / Matte Black |
| Style                     | Transitional                       |
| Number of Lamps           | 3                                  |
| Height (in.)              | 19                                 |
| Width (in.)               | 20                                 |
| Indoor or Outdoor Fixture | Indoor                             |

| Base             | Medium                                                                              |
|------------------|-------------------------------------------------------------------------------------|
| Bulb Type        | Lamp Dependent                                                                      |
| Max Wattage      | 60W                                                                                 |
| Voltage          | 120V                                                                                |
| Bulb Included    | No                                                                                  |
| Dimmable         | Lamp Dependent                                                                      |
| Dimming Note     | Dimming requirements and compatible dimmers are dependent on the light bulb(s) used |
| Weight (lb.)     | 12.26                                                                               |
| Sloped Ceiling   | No                                                                                  |
| Fixture Type     | Pendant                                                                             |
| Fixture Material | Steel                                                                               |

| Dimensions                          |        |
|-------------------------------------|--------|
| Back Plate or Canopy Diameter (in.) | 5      |
| Stem Length                         | 36 in. |

| Compliance           |                               |
|----------------------|-------------------------------|
| Safety Listing       | cETLus                        |
| Location Rating      | Dry                           |
| UL Application       | Ceiling                       |
| ENERGY STAR          | No                            |
| DLC Approved         | No                            |
| California Status    | Lawful for sale in California |
| Title 20 / 24 Status | Lawful for sale               |
| California Prop 65   | Lead                          |
| RoHS Compliant       | Yes                           |