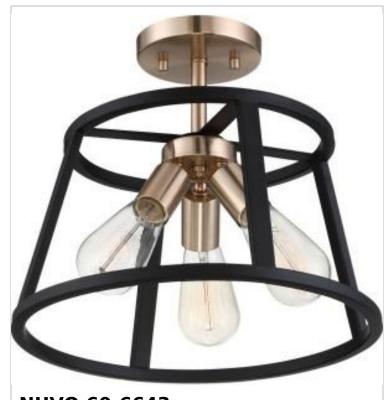

## SATCO NUVO

Project Name

Location

Prepared By

**NUVO 60-6643** 

CHASSIS 3 LT SEMI FLUSH MOUNT

Notes

| Status                    | Active                             |
|---------------------------|------------------------------------|
| Collection                | Chassis                            |
| Finish                    | Copper Brushed Brass / Matte Black |
| Style                     | Transitional                       |
| Number of Lamps           | 3                                  |
| Height (in.)              | 12                                 |
| Width (in.)               | 14                                 |
| Indoor or Outdoor Fixture | Indoor                             |