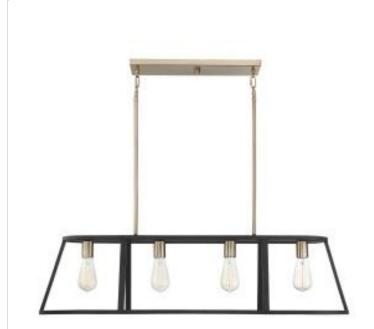

## NUVO 60-6644

CHASSIS 4 LIGHT ISLAND PENDANT

Notes

| General                           |                                                                                           |
|-----------------------------------|-------------------------------------------------------------------------------------------|
| Status                            | Active                                                                                    |
| Collection                        | Chassis                                                                                   |
| Finish                            | Copper Brushed Brass / Matte Black                                                        |
| Style                             | Transitional                                                                              |
| Number of Lamps                   | 4                                                                                         |
| Height (in.)                      | 10.38                                                                                     |
| Width (in.)                       | 12                                                                                        |
| Length (in.)                      | 40                                                                                        |
| Indoor or Outdoor Fixture         | Indoor                                                                                    |
| Specifications                    |                                                                                           |
| Base                              | Medium                                                                                    |
| Bulb Type                         | Lamp Dependent                                                                            |
| Max Wattage                       | 60W                                                                                       |
| Voltage                           | 120V                                                                                      |
| Bulb Included                     | No                                                                                        |
| Dimmable                          | Lamp Dependent                                                                            |
| Dimming Note                      | Dimming requirements and compatible<br>dimmers are dependent on the light bulb(s)<br>used |
| Weight (lb.)                      | 14.44                                                                                     |
| Sloped Ceiling                    | Yes                                                                                       |
| Fixture Type                      | Island Pendant                                                                            |
| Fixture Material                  | Steel                                                                                     |
| Dimensions                        |                                                                                           |
| Back Plate or Canopy Length (in.) | 17.38                                                                                     |
| Back Plate or Canopy Width (in.)  | 4.88                                                                                      |
| Back Plate or Canopy Height (in.) | 1                                                                                         |
| Stem Length                       | 36 in.                                                                                    |
| Compliance                        |                                                                                           |
| Safety Listing                    | cETLus                                                                                    |
| Location Rating                   | Dry                                                                                       |
| UL Application                    | Ceiling                                                                                   |
| ENERGY STAR                       | No                                                                                        |
| DLC Approved                      | No                                                                                        |
| California Status                 | Lawful for sale in California                                                             |
| Title 20 / 24 Status              | Lawful for sale                                                                           |
| California Prop 65                | Lead                                                                                      |
| RoHS Compliant                    | Yes                                                                                       |
| Additional Information            |                                                                                           |
| Includes                          | (4) 6 Inch Rods; (4) 12 Inch Rods; (2) 2 Inch<br>Threaded Links; (1) 12 Foot Wire         |
| Warranty                          | 1-Year                                                                                    |