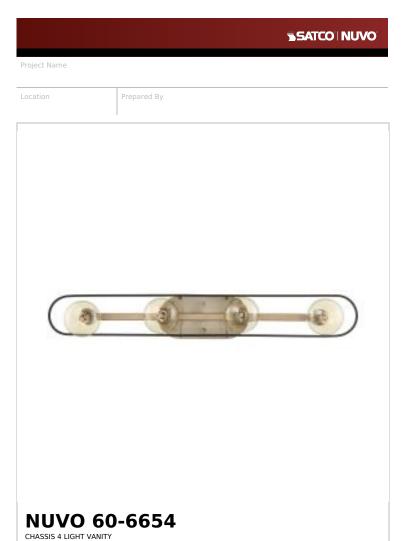

Notes

rw] 05-21-2025 00:07:1

| Status                    | Active                             |
|---------------------------|------------------------------------|
| Collection                | Chassis                            |
| Finish                    | Copper Brushed Brass / Matte Black |
| Style                     | Transitional                       |
| Number of Lamps           | 4                                  |
| Height (in.)              | 4.75                               |
| Width (in.)               | 32.25                              |
| Extension (in.)           | 4.63                               |
| Indoor or Outdoor Fixture | Indoor                             |

| Specifications       |