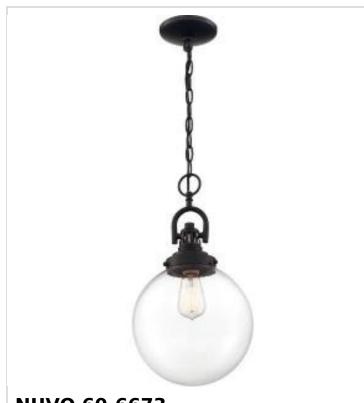

## SATCO NUVO

Project Name

Prepared By

NUVO 60-6673 SKYLOFT 1 LIGHT PENDANT

Notes

| General                             |                                                                                           |
|-------------------------------------|-------------------------------------------------------------------------------------------|
| Status                              | Active                                                                                    |
| Collection                          | Skyloft                                                                                   |
| Finish                              | Aged Bronze / Clear                                                                       |
| Style                               | Transitional                                                                              |
| Number of Lamps                     | 1                                                                                         |
| Height (in.)                        | 17.63                                                                                     |
| Width (in.)                         | 9.88                                                                                      |
| Indoor or Outdoor Fixture           | Indoor                                                                                    |
| Specifications                      |                                                                                           |
| Base                                | Medium                                                                                    |
| Bulb Type                           | Lamp Dependent                                                                            |
| Max Wattage                         | 100W                                                                                      |
| Voltage                             | 120V                                                                                      |
| Bulb Included                       | No                                                                                        |
| Dimmable                            | Lamp Dependent                                                                            |
| Dimming Note                        | Dimming requirements and compatible<br>dimmers are dependent on the light bulb(s)<br>used |
| Weight (lb.)                        | 4.93                                                                                      |
| Sloped Ceiling                      | Yes                                                                                       |
| Fixture Type                        | Pendant                                                                                   |
| Fixture Material                    | Steel                                                                                     |
| Dimensions                          |                                                                                           |
| Back Plate or Canopy Height (in.)   | 1.02                                                                                      |
| Back Plate or Canopy Diameter (in.) | 4.92                                                                                      |
| Chain Length                        | 48 in.                                                                                    |
| Compliance                          |                                                                                           |
| Safety Listing                      | cULus                                                                                     |
| Location Rating                     | Dry                                                                                       |
| UL Application                      | Ceiling                                                                                   |
| Energy Star                         | No                                                                                        |
| DLC Approved                        | No                                                                                        |
| California Status                   | Lawful for sale in California                                                             |
| Title 20 / 24 Status                | Lawful for sale                                                                           |
| California Prop 65                  | Lead                                                                                      |
| RoHS Compliant                      | Yes                                                                                       |
| Additional Information              |                                                                                           |
| Includes                            | (1) 48 inch Chain; (1) 12 foot Wire                                                       |
| Warranty                            | 1 Year Limited - Fixtures                                                                 |