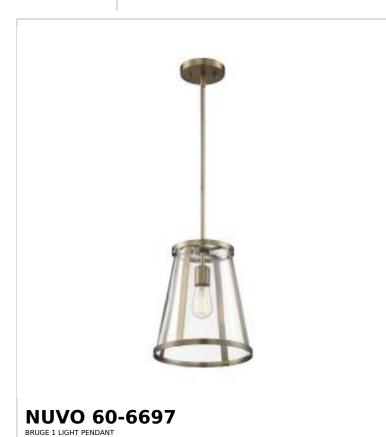

## SATCO NUVO

Project Name

ocation Prepared By

Notes

rw] 07-18-2025 00:1

| General                   |                         |  |
|---------------------------|-------------------------|--|
| Status                    | Active                  |  |
| Collection                | Bruge                   |  |
| Finish                    | Burnished Brass / Clear |  |
| Style                     | Transitional            |  |
| Number of Lamps           | 1                       |  |
| Height (in.)              | 13                      |  |
| Width (in.)               | 10.5                    |  |
| Indoor or Outdoor Fixture | Indoor                  |  |

| Specifications    |                                                                                     |
|-------------------|-------------------------------------------------------------------------------------|
| Base              | Medium                                                                              |
| Bulb Type         | Lamp Dependent                                                                      |
| Max Wattage       | 100W                                                                                |
| Voltage           | 120V                                                                                |
| Bulb Included     | No                                                                                  |
| Dimmable          | Lamp Dependent                                                                      |
| Dimming Note      | Dimming requirements and compatible dimmers are dependent on the light bulb(s) used |
| Glass Description | Clear Glass                                                                         |
| Weight (lb.)      | 9.99                                                                                |
| Sloped Ceiling    | Yes 90 degree canopy incl                                                           |
| Fixture Type      | Pendant                                                                             |
| Fixture Material  | Brass / Glass                                                                       |