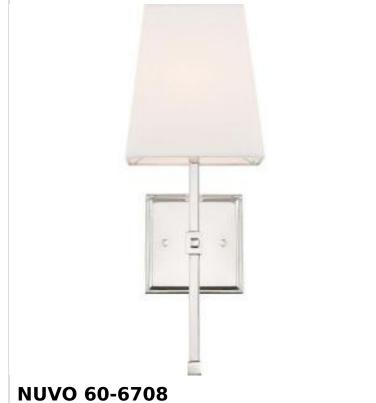

## SATCO' NUVO

Project Name

Prepared By

HIGHLINE 1 LIGHT VANITY

Notes

| General                           |                                                                                                             |
|-----------------------------------|-------------------------------------------------------------------------------------------------------------|
| Status                            | Active                                                                                                      |
| Collection                        | Highline                                                                                                    |
| Finish                            | Polished Nickel / White Fabric                                                                              |
| Style                             | Traditional                                                                                                 |
| Number of Lamps                   | 1                                                                                                           |
| Height (in.)                      | 16                                                                                                          |
| Width (in.)                       | 6                                                                                                           |
| Extension (in.)                   | 7.25                                                                                                        |
| Indoor or Outdoor Fixture         | Indoor                                                                                                      |
| Specifications                    |                                                                                                             |
| Base                              | Candelabra                                                                                                  |
| Bulb Type                         | Lamp Dependent                                                                                              |
| Max Wattage                       | 60W                                                                                                         |
| Voltage                           | 120V                                                                                                        |
| Bulb Included                     | No                                                                                                          |
| Dimmable                          | Lamp Dependent                                                                                              |
| Dimming Note                      | Dimming requirements and compatible<br>dimmers are dependent on the light bulb(s)<br>used                   |
| Weight (lb.)                      | 2.44                                                                                                        |
| Up/Down Installation              | Up                                                                                                          |
| Fixture Type                      | Vanity                                                                                                      |
| Fixture Material                  | Steel                                                                                                       |
| Dimensions                        |                                                                                                             |
| Back Plate or Canopy Width (in.)  | 4.5                                                                                                         |
| Back Plate or Canopy Height (in.) | 4.5                                                                                                         |
| Top to Outlet                     | 10                                                                                                          |
| Compliance                        |                                                                                                             |
| Safety Listing                    | cULus                                                                                                       |
| Location Rating                   | Damp                                                                                                        |
| UL Application                    | Wall                                                                                                        |
| Energy Star                       | No                                                                                                          |
| DLC Approved                      | No                                                                                                          |
| ADA Compliant                     | No                                                                                                          |
| California Status                 | Lawful for sale in California                                                                               |
| Title 20 / 24 Status              | Lawful for sale                                                                                             |
| California Prop 65                | Lead                                                                                                        |
| RoHS Compliant                    | Yes                                                                                                         |
| Additional Information            |                                                                                                             |
|                                   |                                                                                                             |
| Specification Note                | Shade is square at top and bottom. Top of<br>shade is 4.5x4.5 and bottom is 6x6. Height of<br>shade is 6.75 |
| Warranty                          | 1 Year Limited - Fixtures                                                                                   |