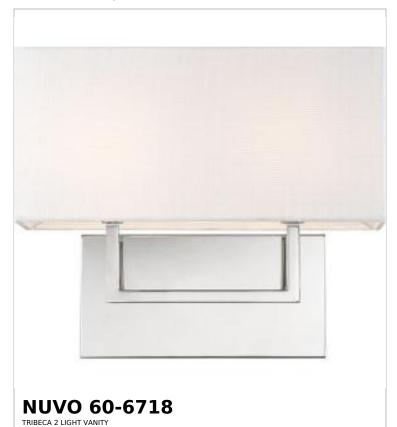

## SATCO NUVO

Project Name

Location Prepared By

Notes

vw1 05-07-2025 00:42:0

| General                   |                                |  |
|---------------------------|--------------------------------|--|
| Status                    | Active                         |  |
| Collection                | Tribeca                        |  |
| Finish                    | Polished Nickel / White Fabric |  |
| Style                     | Contemporary                   |  |
| Number of Lamps           | 2                              |  |
| Height (in.)              | 11.63                          |  |
| Width (in.)               | 14                             |  |
| Extension (in.)           | 6                              |  |
| Indoor or Outdoor Fixture | Indoor                         |  |