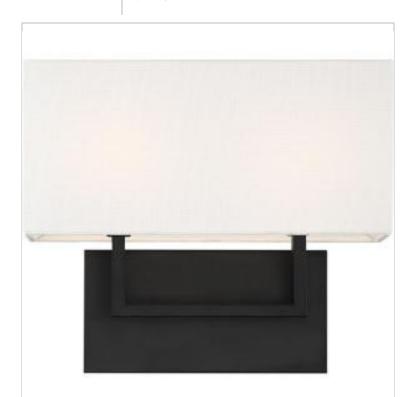

## SATCO' NUVO

Project Name

Prepared By

**NUVO 60-6719** TRIBECA 2 LIGHT VANITY

Notes

| General                           |                                                                                           |
|-----------------------------------|-------------------------------------------------------------------------------------------|
| Status                            | Active                                                                                    |
| Collection                        | Tribeca                                                                                   |
| Finish                            | Aged Bronze / White Fabric                                                                |
| Style                             | Contemporary                                                                              |
| Number of Lamps                   | 2                                                                                         |
| Height (in.)                      | 11.63                                                                                     |
| Width (in.)                       | 14                                                                                        |
| Extension (in.)                   | 6                                                                                         |
| Indoor or Outdoor Fixture         | Indoor                                                                                    |
| Specifications                    |                                                                                           |
| Base                              | Candelabra                                                                                |
| Bulb Type                         | Lamp Dependent                                                                            |
| Max Wattage                       | 60W                                                                                       |
| Voltage                           | 120V                                                                                      |
| Bulb Included                     | No                                                                                        |
| Dimmable                          | Lamp Dependent                                                                            |
| Dimming Note                      | Dimming requirements and compatible<br>dimmers are dependent on the light bulb(s)<br>used |
| Weight (lb.)                      | 3.89                                                                                      |
| Up/Down Installation              | Up                                                                                        |
| Fixture Type                      | Vanity                                                                                    |
| Fixture Material                  | Steel                                                                                     |
| Dimensions                        |                                                                                           |
| Back Plate or Canopy Width (in.)  | 9.8                                                                                       |
| Back Plate or Canopy Height (in.) | 5                                                                                         |
| Top to Outlet                     | 9.25                                                                                      |
| Compliance                        |                                                                                           |
| Safety Listing                    | cULus                                                                                     |
| Location Rating                   | Damp                                                                                      |
| UL Application                    | Wall                                                                                      |
| ENERGY STAR                       | No                                                                                        |
| DLC Approved                      | No                                                                                        |
| ADA Compliant                     | No                                                                                        |
| California Status                 | Lawful for sale in California                                                             |
| Title 20 / 24 Status              | Lawful for sale                                                                           |
| California Prop 65                | Lead                                                                                      |
| RoHS Compliant                    | Yes                                                                                       |
| Additional Information            |                                                                                           |
|                                   |                                                                                           |