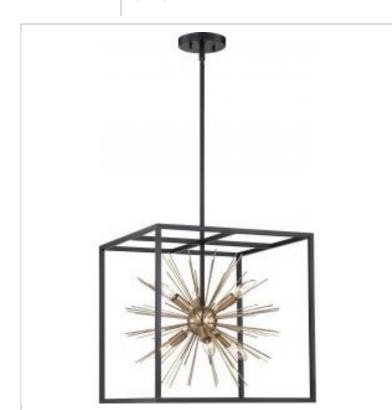

## NUVO 60-6730 SPIREFLY 6 LIGHT PENDANT

Notes

| General                             |                                                                                           |
|-------------------------------------|-------------------------------------------------------------------------------------------|
| Status                              | Active                                                                                    |
| Collection                          | Spirefly                                                                                  |
| Finish                              | Matte Black / Burnished Brass                                                             |
| Style                               | Transitional                                                                              |
| Number of Lamps                     | 6                                                                                         |
| Height (in.)                        | 17.75                                                                                     |
| Width (in.)                         | 17                                                                                        |
| Indoor or Outdoor Fixture           | Indoor                                                                                    |
| Specifications                      |                                                                                           |
| Base                                | Candelabra                                                                                |
| Bulb Type                           | Lamp Dependent                                                                            |
| Max Wattage                         | 60W                                                                                       |
| Voltage                             | 120V                                                                                      |
| Bulb Included                       | No                                                                                        |
| Dimmable                            | Lamp Dependent                                                                            |
| Dimming Note                        | Dimming requirements and compatible<br>dimmers are dependent on the light bulb(s)<br>used |
| Weight (lb.)                        | 14.21                                                                                     |
| Sloped Ceiling                      | Yes 90 degree canopy incl                                                                 |
| Fixture Type                        | Pendant                                                                                   |
| Fixture Material                    | Brass                                                                                     |
| Dimensions                          |                                                                                           |
| Back Plate or Canopy Height (in.)   | 0.79                                                                                      |
| Back Plate or Canopy Diameter (in.) | 5                                                                                         |
| Stem Length                         | 36 in.                                                                                    |
| Compliance                          |                                                                                           |
| Safety Listing                      | cULus - Listed                                                                            |
| Location Rating                     | Dry                                                                                       |
| UL Application                      | Ceiling                                                                                   |
| ENERGY STAR                         | No                                                                                        |
| DLC Approved                        | No                                                                                        |
| California Status                   | Lawful for sale in California                                                             |
| Title 20 / 24 Status                | Lawful for sale                                                                           |
| California Prop 65                  | Lead                                                                                      |
| RoHS Compliant                      | Yes                                                                                       |
| Additional Information              |                                                                                           |
| Includes                            | (2) 6 Inch Rods; (2) 12 Inch Rods; (1) 12 Foot<br>Wire                                    |
| Warranty                            | 1-Year                                                                                    |