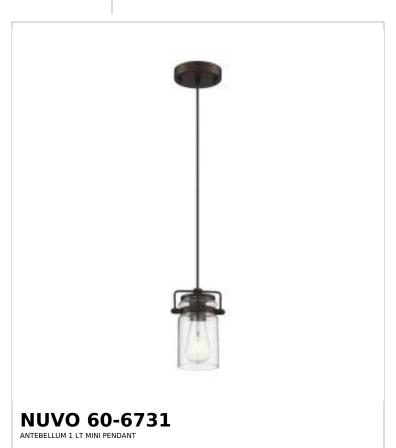

Project Name

cation Prepared By

Notes

ww1 02-12-2025 00:05:4

| General                   |                               |  |
|---------------------------|-------------------------------|--|
| Status                    | Active                        |  |
| Collection                | Antebellum                    |  |
| Finish                    | Mahogany Bronze / Clear Glass |  |
| Style                     | Traditional                   |  |
| Number of Lamps           | 1                             |  |
| Height (in.)              | 7.5                           |  |
| Width (in.)               | 5                             |  |
| Indoor or Outdoor Fixture | Indoor                        |  |

| Base              | Medium                                                                             |  |
|-------------------|------------------------------------------------------------------------------------|--|
| Bulb Type         | Lamp Dependent                                                                     |  |
| Max Wattage       | 60W                                                                                |  |
| Voltage           | 120V                                                                               |  |
| Bulb Included     | No                                                                                 |  |
| Dimmable          | Lamp Dependent                                                                     |  |
| Dimming Note      | Dimming requirements and compatible dimmers are dependent on the light bulb(s used |  |
| Glass Description | Clear Glass                                                                        |  |
| Weight (lb.)      | 0.9                                                                                |  |
| Sloped Ceiling    | Yes                                                                                |  |
| Fixture Type      | Mini Pendant                                                                       |  |
| Fixture Material  | Steel                                                                              |  |