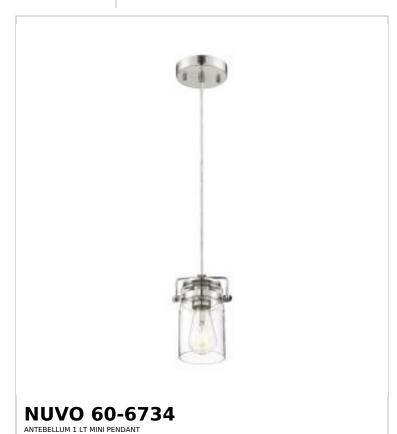

## SATCO NUVO

Project Name

ocation Prepared By

Notes

ww1 05-07-2025 00:42:03

| General                   |                               |  |
|---------------------------|-------------------------------|--|
| Status                    | Active                        |  |
| Collection                | Antebellum                    |  |
| Finish                    | Polished Nickel / Clear Glass |  |
| Style                     | Traditional                   |  |
| Number of Lamps           | 1                             |  |
| Height (in.)              | 7.5                           |  |
| Width (in.)               | 5                             |  |
| Indoor or Outdoor Fixture | Indoor                        |  |

| Base              | Medium                                                                             |
|-------------------|------------------------------------------------------------------------------------|
| Bulb Type         | Lamp Dependent                                                                     |
| Max Wattage       | 60W                                                                                |
| Voltage           | 120V                                                                               |
| Bulb Included     | No                                                                                 |
| Dimmable          | Lamp Dependent                                                                     |
| Dimming Note      | Dimming requirements and compatible dimmers are dependent on the light bulb(s used |
| Glass Description | Clear Glass                                                                        |
| Weight (lb.)      | 0.9                                                                                |
| Sloped Ceiling    | Yes                                                                                |
| Fixture Type      | Mini Pendant                                                                       |
| Fixture Material  | Steel                                                                              |