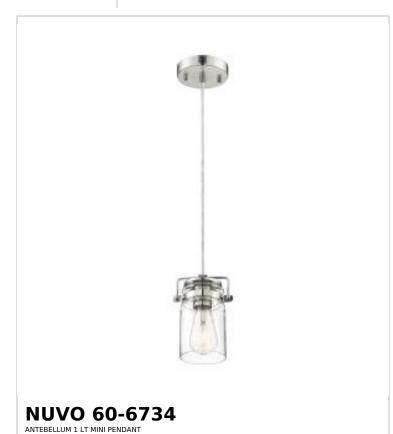

Project Name

Prepared By

Notes

| Status                    | Active                        |
|---------------------------|-------------------------------|
| Collection                | Antebellum                    |
| Finish                    | Polished Nickel / Clear Glass |
| Style                     | Traditional                   |
| Number of Lamps           | 1                             |
| Height (in.)              | 7.5                           |
| Width (in.)               | 5                             |
| Indoor or Outdoor Fixture | Indoor                        |

| Base              | Medium                                                                             |
|-------------------|------------------------------------------------------------------------------------|
| Bulb Type         | Lamp Dependent                                                                     |
| Max Wattage       | 60W                                                                                |
| Voltage           | 120V                                                                               |
| Bulb Included     | No                                                                                 |
| Dimmable          | Lamp Dependent                                                                     |
| Dimming Note      | Dimming requirements and compatible dimmers are dependent on the light bulb(s used |
| Glass Description | Clear Glass                                                                        |
| Weight (lb.)      | 0.9                                                                                |
| Sloped Ceiling    | Yes                                                                                |
| Fixture Type      | Mini Pendant                                                                       |
| Fixture Material  | Steel                                                                              |