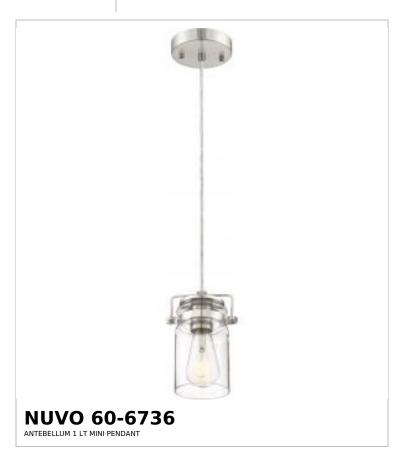

## SATCO NUVO

Project Name

ocation Prepared By

Notes

wwl 02-19-2025 00:59:

| Status                    | Active                       |
|---------------------------|------------------------------|
| Collection                | Antebellum                   |
| Finish                    | Brushed Nickel / Clear Glass |
| Style                     | Traditional                  |
| Number of Lamps           | 1                            |
| Height (in.)              | 7.5                          |
| Width (in.)               | 5                            |
| Indoor or Outdoor Fixture | Indoor                       |

| Base              | Medium                                                                             |
|-------------------|------------------------------------------------------------------------------------|
| Bulb Type         | Lamp Dependent                                                                     |
| Max Wattage       | 60W                                                                                |
| Voltage           | 120V                                                                               |
| Bulb Included     | No                                                                                 |
| Dimmable          | Lamp Dependent                                                                     |
| Dimming Note      | Dimming requirements and compatible dimmers are dependent on the light bulb(s used |
| Glass Description | Clear Glass                                                                        |
| Weight (lb.)      | 0.9                                                                                |
| Sloped Ceiling    | Yes                                                                                |
| Fixture Type      | Mini Pendant                                                                       |
| Fixture Material  | Steel                                                                              |