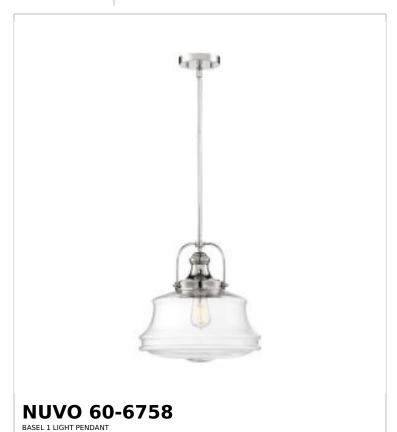

## SATCO NUVO

Project Name

Location Prepared By

Notes

rw] 01-29-2025 00:38

| General                   |                               |  |
|---------------------------|-------------------------------|--|
| Status                    | Active                        |  |
| Collection                | Basel                         |  |
| Finish                    | Polished Nickel / Clear Glass |  |
| Style                     | Transitional                  |  |
| Number of Lamps           | 1                             |  |
| Height (in.)              | 14.63                         |  |
| Width (in.)               | 13.75                         |  |
| Indoor or Outdoor Fixture | Indoor                        |  |

| Specifications    |                                                                                     |  |
|-------------------|-------------------------------------------------------------------------------------|--|
| Base              | Medium                                                                              |  |
| Bulb Type         | Lamp Dependent                                                                      |  |
| Max Wattage       | 100W                                                                                |  |
| Voltage           | 120V                                                                                |  |
| Bulb Included     | No                                                                                  |  |
| Dimmable          | Lamp Dependent                                                                      |  |
| Dimming Note      | Dimming requirements and compatible dimmers are dependent on the light bulb(s) used |  |
| Glass Description | Clear Glass                                                                         |  |
| Weight (lb.)      | 8.9                                                                                 |  |
| Sloped Ceiling    | Yes 90 degree canopy incl                                                           |  |
| Fixture Type      | Pendant                                                                             |  |
| Fixture Material  | Steel                                                                               |  |

| Dimensions                          |        |  |
|-------------------------------------|--------|--|
| Back Plate or Canopy Height (in.)   | 0.79   |  |
| Back Plate or Canopy Diameter (in.) | 4.72   |  |
| Stem Length                         | 36 in. |  |