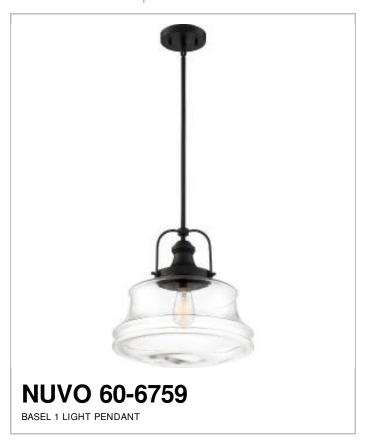

## SATCO NUVO

Project Name

Location Prepared By

| General                   |                      |
|---------------------------|----------------------|
| Status                    | Active               |
| Collection                | Basel                |
| Finish                    | Bronze / Clear Glass |
| Style                     | Transitional         |
| Number of Lamps           | 1                    |
| Height (in.)              | 14.63                |
| Width (in.)               | 13.75                |
| Indoor or Outdoor Fixture | Indoor               |

| Specifications     |                           |
|--------------------|---------------------------|
| Base               | Medium                    |
| Bulb Type          | Incandescent              |
| Max Wattage        | 100W                      |
| Voltage            | 120V                      |
| Bulb Included      | No                        |
| Glass Description  | Clear Glass               |
| Fabric Description | Clear                     |
| Weight (lb.)       | 8.9                       |
| Sloped Ceiling     | Yes 90 degree canopy incl |
| Fixture Type       | Pendant                   |
| Fixture Material   | Steel                     |

| Difficustoris                       |        |
|-------------------------------------|--------|
| Back Plate or Canopy Height (in.)   | 0.79   |
| Back Plate or Canopy Diameter (in.) | 4.72   |
| Stem Length                         | 36 in. |