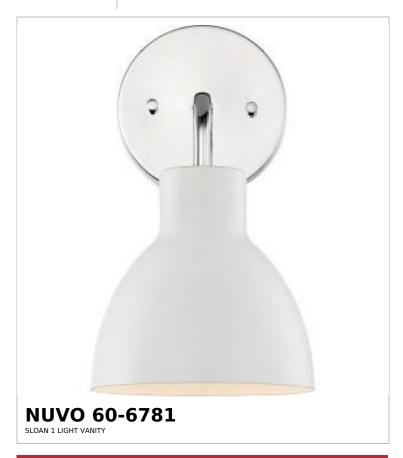

## SATCO NUVO

Project Name

ocation Prepared By

Notes

rw] 03-05-2025 00:53:5

| Status                    | Active                  |  |
|---------------------------|-------------------------|--|
| Collection                | Sloan                   |  |
| Finish                    | Polished Nickel / White |  |
| Style                     | Contemporary            |  |
| Number of Lamps           | 1                       |  |
| Height (in.)              | 10.38                   |  |
| Width (in.)               | 5.88                    |  |
| Extension (in.)           | 6.63                    |  |
| Indoor or Outdoor Fixture | Indoor                  |  |