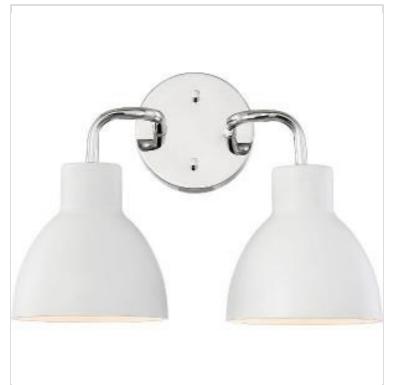

## SATCO NUVO

Project Name

Prepared By

**NUVO 60-6782** SLOAN 2 LIGHT VANITY

Notes

| Status                    | Active                  |  |
|---------------------------|-------------------------|--|
| Collection                | Sloan                   |  |
| Finish                    | Polished Nickel / White |  |
| Style                     | Contemporary            |  |
| Number of Lamps           | 2                       |  |
| Height (in.)              | 10.38                   |  |
| Width (in.)               | 13.75                   |  |
| Extension (in.)           | 6.63                    |  |
| Indoor or Outdoor Fixture | Indoor                  |  |