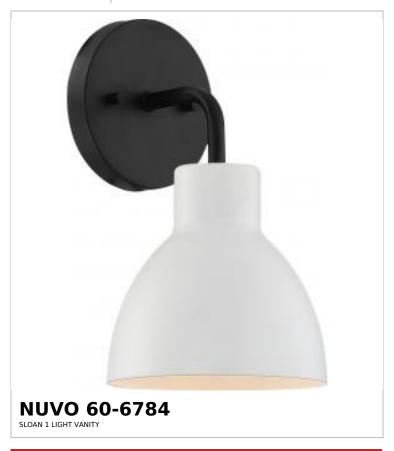

## SATCO NUVO

Project Name

ocation

Prepared By

Notes

rw1 01-22-2025 02:08:5

| Status                    | Active                    |
|---------------------------|---------------------------|
| Collection                | Sloan                     |
| Finish                    | Matte Black / Matte White |
| Style                     | Contemporary              |
| Number of Lamps           | 1                         |
| Height (in.)              | 10.38                     |
| Width (in.)               | 5.88                      |
| Extension (in.)           | 6.63                      |
| Indoor or Outdoor Fixture | Indoor                    |